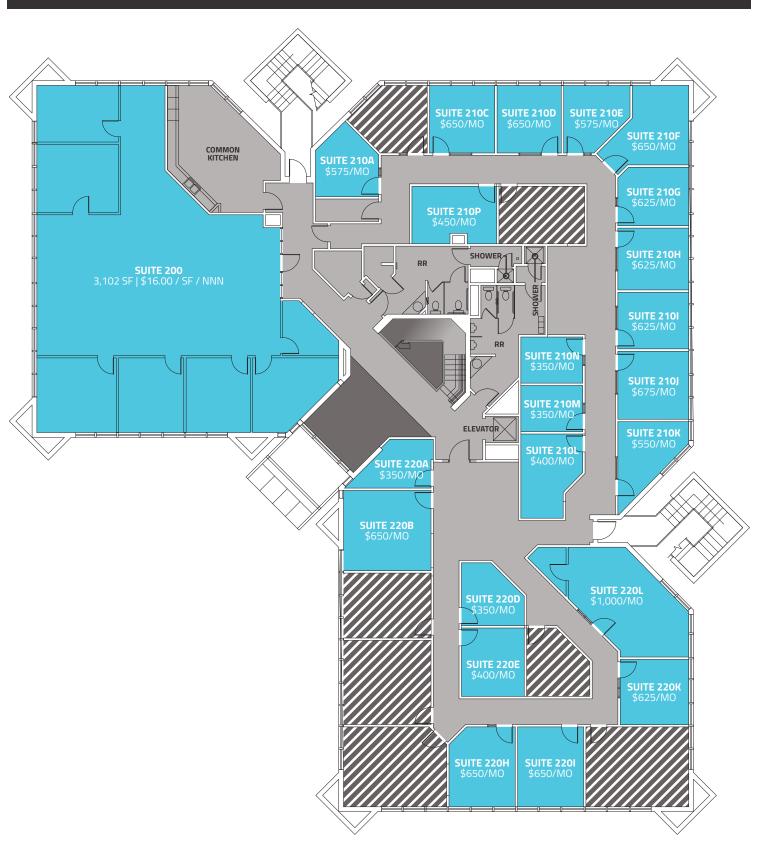

| AVAILABLE |            |                                                       |
|-----------|------------|-------------------------------------------------------|
| SUITE     | SIZE (RSF) | LEASE RATE                                            |
| Suite 110 | 3,006      | \$14.00 / SF / NNN (Expenses: \$12.55/SF) + Utilities |
| Suite 120 | 4,085      | \$14.00 / SF / NNN (Expenses: \$12.55/SF) + Utilities |
| Suite 200 | 3,102      | \$16.00 / SF / NNN (Expenses: \$12.55/SF) + Utilities |
| 210A      | 255        | \$575/MO MG*                                          |
| 210C      | 265        | \$650/MO MG*                                          |
| 210D      | 261        | \$650/MO MG*                                          |
| 210E      | 232        | \$575/MO MG*                                          |
| 210F      | 340        | \$650/MO MG*                                          |
| 210G      | 244        | \$625/MO MG*                                          |
| 210H      | 263        | \$625/MO MG*                                          |
| 2101      | 241        | \$625/MO MG*                                          |
| 210]      | 287        | \$675/MO MG*                                          |
| 210K      | 263        | \$550/MO MG*                                          |
| 210L      | 268        | \$400/MO MG*                                          |
| 210M      | 169        | \$350/MO MG*                                          |
| 210N      | 174        | \$350/MO MG*                                          |
| 210P      | 288        | \$450/MO MG*                                          |
| 220A      | 184        | \$350/MO MG*                                          |
| 220B      | 380        | \$650/MO MG*                                          |
| 220D      | 188        | \$350/MO MG*                                          |
| 220E      | 233        | \$400/MO MG*                                          |
| 220H      | 282        | \$650/MO MG*                                          |
| 2201      | 290        | \$650/MO MG*                                          |
| 220K      | 249        | \$625/MO MG*                                          |
| 220L      | 589        | \$1,000/M0 MG*                                        |

## **2ND LEVEL**