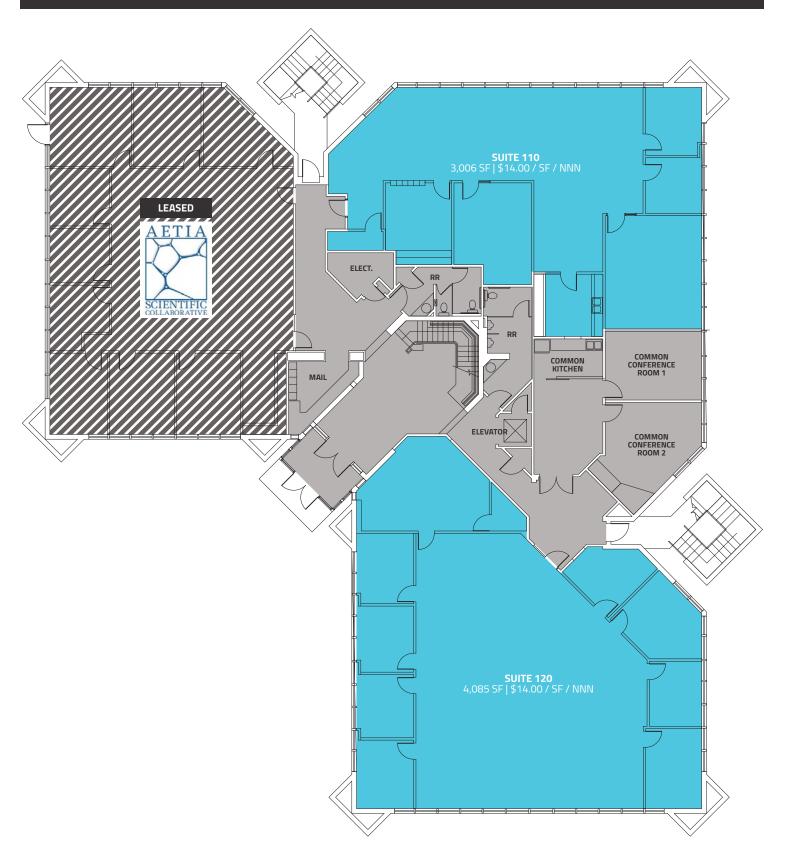

| AVAILABLE |            |                                                       |
|-----------|------------|-------------------------------------------------------|
| SUITE     | SIZE (RSF) | LEASE RATE                                            |
| Suite 110 | 3,006      | \$14.00 / SF / NNN (Expenses: \$12.55/SF) + Utilities |
| Suite 120 | 4,085      | \$14.00 / SF / NNN (Expenses: \$12.55/SF) + Utilities |
| Suite 200 | 3,102      | \$16.00 / SF / NNN (Expenses: \$12.55/SF) + Utilities |
| 210A      | 255        | \$575/MO MG*                                          |
| 210C      | 265        | \$650/MO MG*                                          |
| 210D      | 261        | \$650/MO MG*                                          |
| 210E      | 232        | \$575/MO MG*                                          |
| 210F      | 340        | \$650/MO MG*                                          |
| 210G      | 244        | \$625/MO MG*                                          |
| 210H      | 263        | \$625/MO MG*                                          |
| 2101      | 241        | \$625/MO MG*                                          |
| 210]      | 287        | \$675/MO MG*                                          |
| 210K      | 263        | \$550/MO MG*                                          |
| 210L      | 268        | \$400/MO MG*                                          |
| 210M      | 169        | \$350/MO MG*                                          |
| 210N      | 174        | \$350/MO MG*                                          |
| 210P      | 288        | \$450/MO MG*                                          |
| 220A      | 184        | \$350/MO MG*                                          |
| 220B      | 380        | \$650/MO MG*                                          |
| 220D      | 188        | \$350/MO MG*                                          |
| 220E      | 233        | \$400/MO MG*                                          |
| 220H      | 282        | \$650/MO MG*                                          |
| 2201      | 290        | \$650/MO MG*                                          |
| 220K      | 249        | \$625/MO MG*                                          |
| 220L      | 589        | \$1,000/M0 MG*                                        |

## **1ST LEVEL**

All information furnished regarding this property is obtained from sources deemed reliable. Dean Callan & Company, Inc. makes no representation, guarantee or warranty, expressed or implied, as to the accuracy thereof.