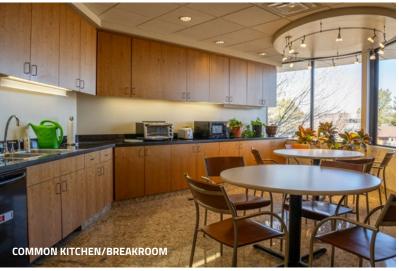

# **SINGLE OFFICES** & SMALL SUITES **FOR LEASE**

6260 LOOKOUT ROAD **BOULDER, COLORADO 80301** 

**Single Offices and Office Suites Available!** Gunbarrel Commons is located in the vibrant Gunbarrel Business Park. It offers quick access to Boulder, Longmont, Niwot, and I-25 via Highway 52 and Diagonal Highway 119, and is just steps away from a variety of recreational, dining, and service amenities. Tenants have access to two common area kitchens, shared bathrooms with showers, elevator, and ample parking.