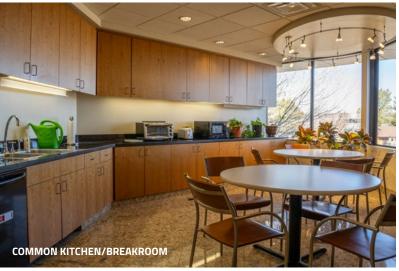

## **SINGLE OFFICES** & SMALL SUITES **FOR LEASE**

6260 LOOKOUT ROAD **BOULDER, COLORADO 80301** 

**Single Offices and Office Suites Available!** Gunbarrel Commons is located in the vibrant Gunbarrel Business Park. It offers quick access to Boulder, Longmont, Niwot, and I-25 via Highway 52 and Diagonal Highway 119, and is just steps away from a variety of recreational, dining, and service amenities. Tenants have access to two common area kitchens, shared bathrooms with showers, elevator, and ample parking.