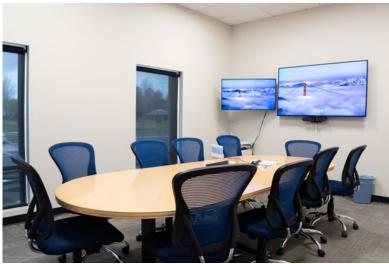

## **PROPERTY FEATURES**

- Large flex space with private offices, conference rooms, warehouse and production areas, a breakroom, and in-suite restrooms
- 1 dock
- 10' foot clear height
- NextLight fiber