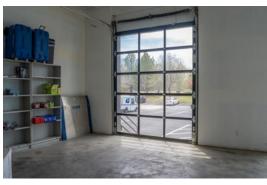

## **PROPERTY FEATURES**

- Large flex space with private offices, conference rooms, warehouse and production areas, a breakroom, and in-suite restrooms
- 1 dock
- 10' foot clear height
- NextLight fiber