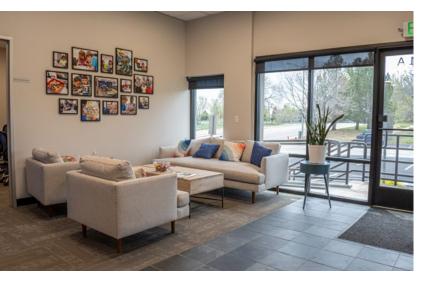

## **PROPERTY FEATURES**

- Large flex space with private offices, conference rooms, warehouse and production areas, a breakroom, and in-suite restrooms
- 1 dock
- 10' foot clear height
- NextLight fiber