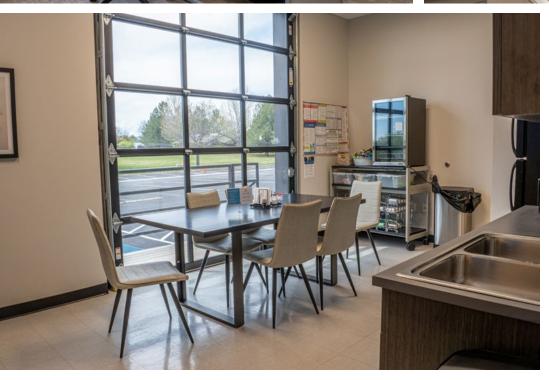

## **PROPERTY FEATURES**

- Large flex space with private offices, conference rooms, warehouse and production areas, a breakroom, and in-suite restrooms
- 1 dock
- 10' foot clear height
- NextLight fiber