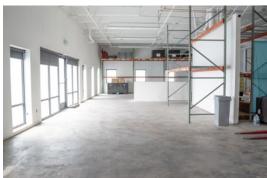

## **PROPERTY FEATURES**

- Large flex space with private offices, conference rooms, warehouse and production areas, a breakroom, and in-suite restrooms
- 1 dock
- 10' foot clear height
- NextLight fiber