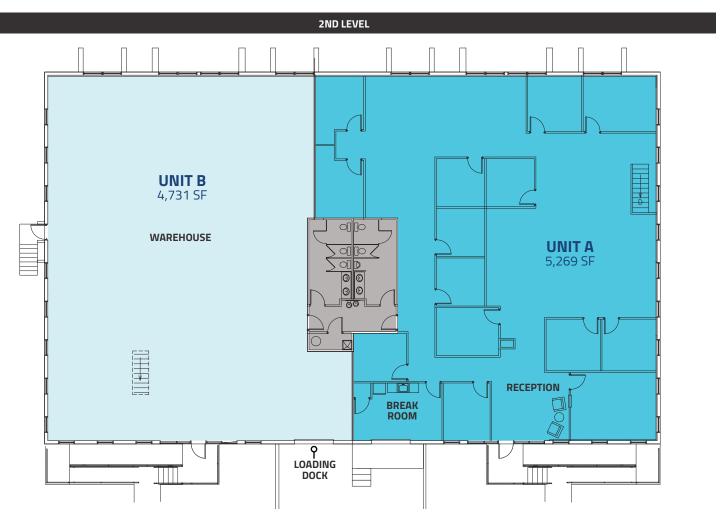

| Unit A:                 | 5,269 SF                            |  |  |
|-------------------------|-------------------------------------|--|--|
| Unit B:                 | 4,731 SF                            |  |  |
| Unit A-B Combined Size: | 10,000 SF                           |  |  |
| Lease Rate:             | \$12.50 / SF / NNN                  |  |  |
| Expenses:               | \$8.48 / SF + Utilities (Est. 2025) |  |  |
| Available:              | August 1st, 2025                    |  |  |

## **PROPERTY FEATURES**

- Large flex space with private offices, conference rooms, warehouse and production areas, a breakroom, and in-suite restrooms
- 1 dock
- 10' foot clear height
- NextLight fiber