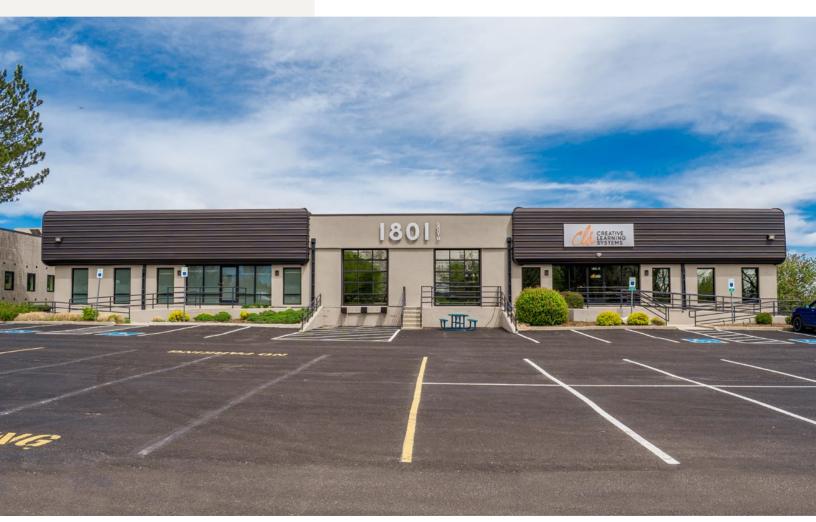

## 1801 LEFTHAND CIRCLE LONGMONT, COLORADO 80501

Large full floor flex space available for lease in southwest Longmont. The space boasts 10' clear height, with a loading dock, warehouse/ production areas, and in-suite private restrooms. 1801 Lefthand Circle is a quick drive to an abundance of amenities and has great access to the major arteries of Longmont.