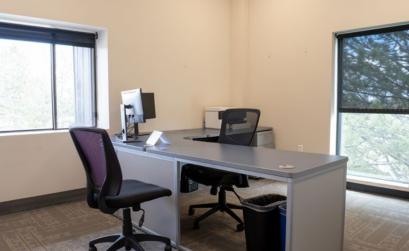

## **PROPERTY FEATURES**

- Large flex space with private offices, conference rooms, warehouse and production areas, a breakroom, and in-suite restrooms
- 1 dock
- 10' foot clear height
- NextLight fiber