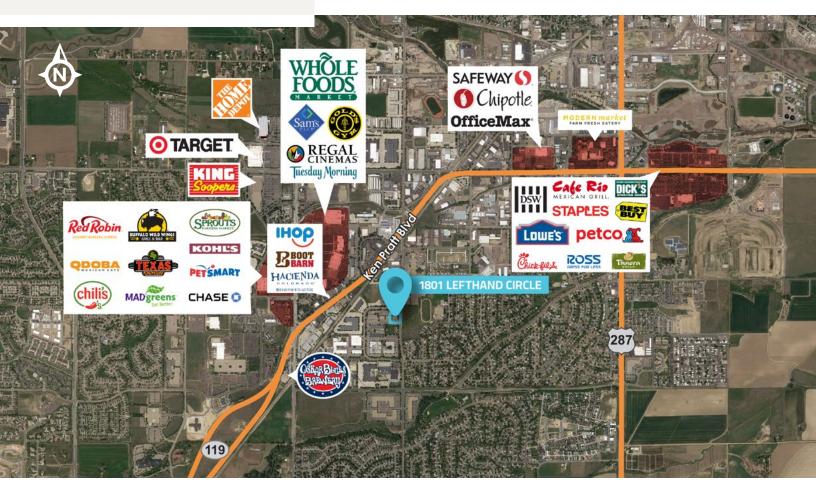

- Located in an amenity-rich community, within walking distance of Village at the Peaks, seven hotels, five breweries, and numerous restaurants, banks and retail.
- Located in the North Metro Enterprise Zone, may qualify for Business Income Tax Credits or EZ Incentives through the Longmont Economic Development Partnership