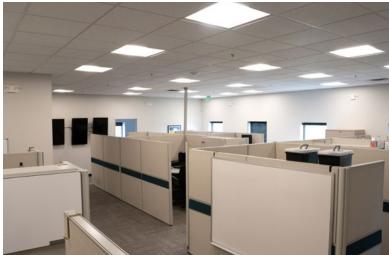

## **PROPERTY FEATURES**

- Large flex space with private offices, conference rooms, warehouse and production areas, a breakroom, and in-suite restrooms
- 1 dock
- 10' foot clear height
- NextLight fiber