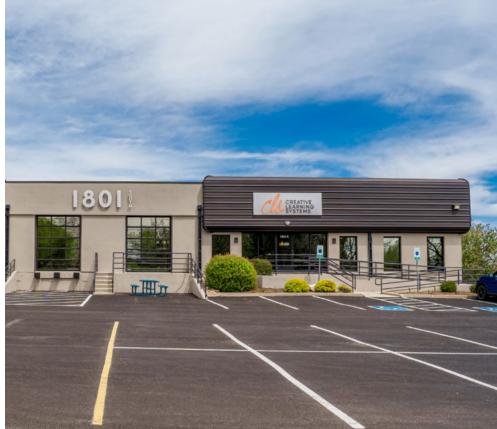

## 1801 LEFTHAND CIRCLE LONGMONT, COLORADO 80501

Large full floor flex space available for lease in southwest Longmont. The space boasts 10' clear height, with a loading dock, warehouse/ production areas, and in-suite private restrooms. 1801 Lefthand Circle is a quick drive to an abundance of amenities and has great access to the major arteries of Longmont.