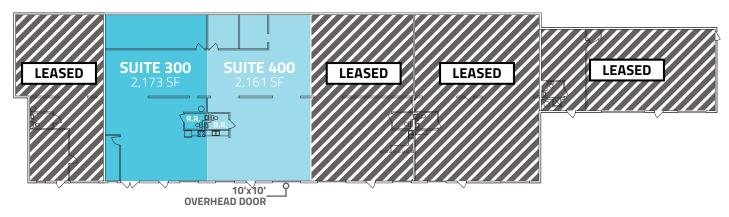

# **TERMS**

Flex/Warehouse: 2,161 - 4,334 SF

Lease Rate: \$12.50 / SF / NNN

Expenses: \$8.52 / SF + Utilities (Est. 2025)

# **PROPERTY FEATURES**

- Flexible suite sizes
- Multiple grade level OH doors
- Convenient location close to amenities
- Signage available