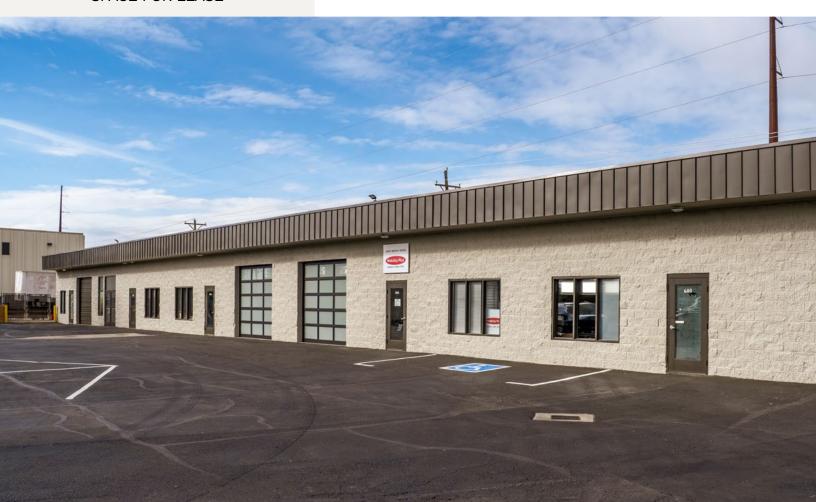

# **FLEX/WAREHOUSE SPACE FOR LEASE**

1243 SHERMAN DRIVE LONGMONT, COLORADO 80501

Discover the versatility of 1243 Sherman Drive, an ideal space for industrial/flex tenants in Southwest Longmont. Boasting easy access to Highway 119/Ken Pratt Boulevard, this property offers flexible suite sizes, secure fenced parking, outdoor areas, and convenience to local amenities. With multiple grade-level overhead doors, it's tailored for various industrial needs.

# **PROPERTY FEATURES**

- Flexible suite sizes
- Multiple grade level OH doors
- Convenient location close to amenities
- Signage available

## **FLEX/WAREHOUSE BUILDING**

All information furnished regarding this property is obtained from sources deemed reliable. Dean Callan & Company, Inc. makes no representation, guarantee or warranty, expressed or implied, as to the accuracy thereof.