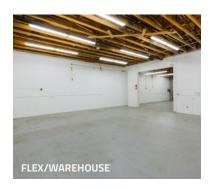

# **TERMS**

Flex/Warehouse: 2,161 - 4,334 SF

Lease Rate: \$12.50 / SF / NNN

Expenses: \$8.52 / SF + Utilities (Est. 2025)

## **FLEX/WAREHOUSE BUILDING**

All information furnished regarding this property is obtained from sources deemed reliable. Dean Callan & Company, Inc. makes no representation, guarantee or warranty, expressed or implied, as to the accuracy thereof.