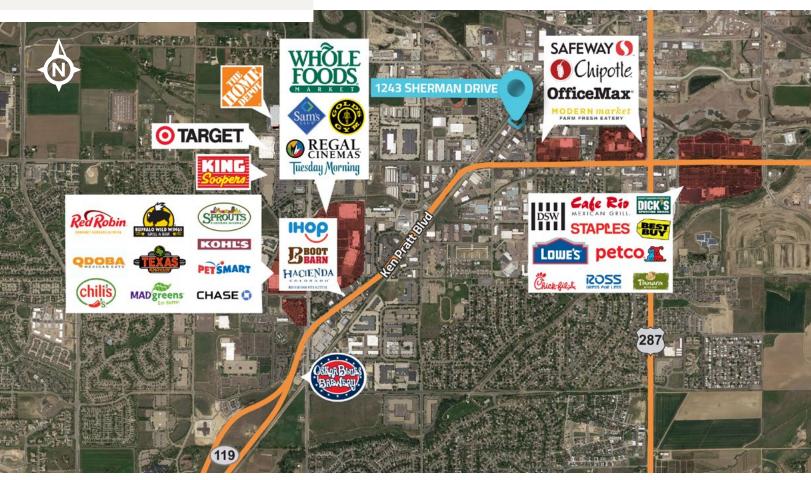

# **FLEX/WAREHOUSE SPACE FOR LEASE**

1243 SHERMAN DRIVE LONGMONT, COLORADO 80501

Discover the versatility of 1243 Sherman Drive, an ideal space for industrial/flex tenants in Southwest Longmont. Boasting easy access to Highway 119/Ken Pratt Boulevard, this property offers flexible suite sizes, secure fenced parking, outdoor areas, and convenience to local amenities. With multiple grade-level overhead doors, it's tailored for various industrial needs.

# **PROPERTY FEATURES**

- Flexible suite sizes
- Multiple grade level OH doors
- Convenient location close to amenities
- Signage available