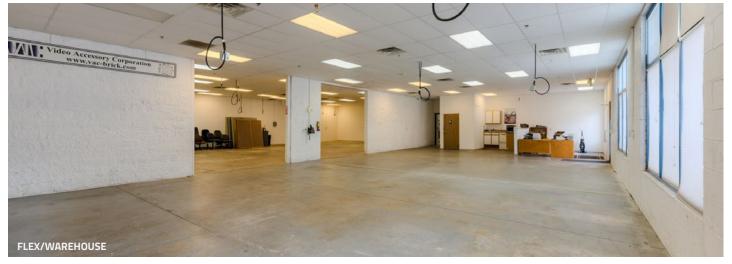

# **TERMS**

Flex/Warehouse: 2,161 - 4,334 SF

Lease Rate: \$12.50 / SF / NNN

Expenses: \$8.52 / SF + Utilities (Est. 2025)

## **FLEX/WAREHOUSE BUILDING**

All information furnished regarding this property is obtained from sources deemed reliable. Dean Callan & Company, Inc. makes no representation, guarantee or warranty, expressed or implied, as to the accuracy thereof.