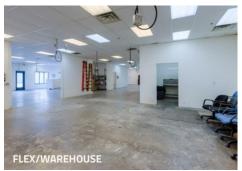

# **TERMS**

Flex/Warehouse: 2,161 - 4,334 SF

Lease Rate: \$12.50 / SF / NNN

Expenses: \$8.52 / SF + Utilities (Est. 2025)

## **FLEX/WAREHOUSE BUILDING**

All information furnished regarding this property is obtained from sources deemed reliable. Dean Callan & Company, Inc. makes no representation, guarantee or warranty, expressed or implied, as to the accuracy thereof.