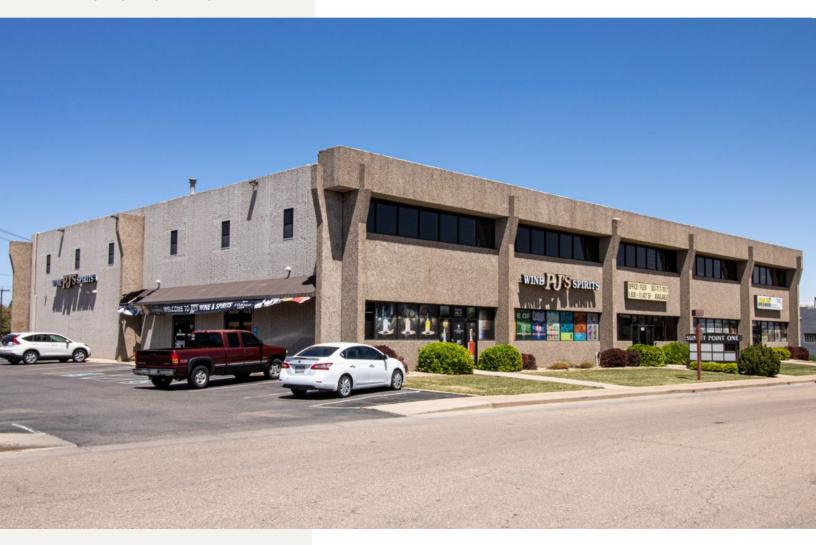

# OFFICE/COMMERCIAL SPACE FOR LEASE

665 FRONTAGE ROAD LONGMONT, COLORADO 80501

2nd floor Office/Commercial space located in a well-established property with great visibility at the busy intersection of South Sunset and Ken Pratt Boulevard in south Longmont.

The space is currently white-boxed which provides a new tenant with versatility. Recent renovations to the property have been completed, and exterior renovations planned.

Call us for more information and to set up a tour.