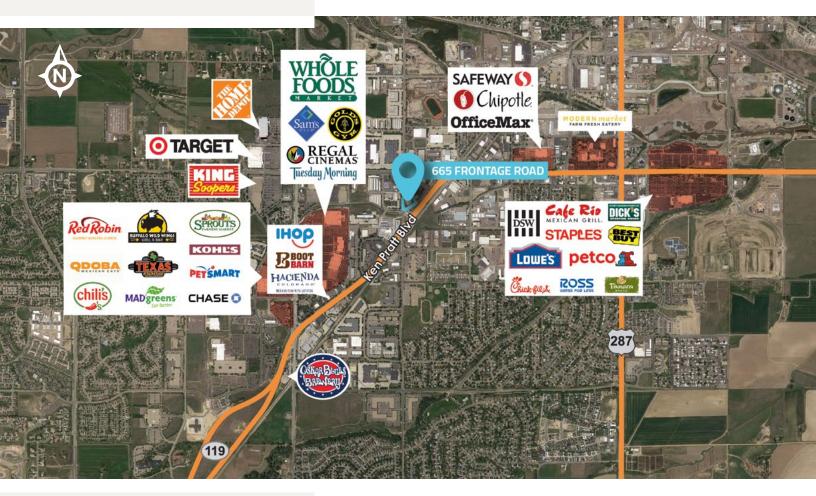

# OFFICE/COMMERCIAL SPACE FOR LEASE

665 FRONTAGE ROAD LONGMONT, COLORADO 80501

2nd floor Office/Commercial space located in a well-established property with great visibility at the busy intersection of South Sunset and Ken Pratt Boulevard in south Longmont.

# **PROPERTY FEATURES**

- Elevator access
- Shower/Changing room available for your convenience
- Located in an amenity-rich community, within blocks of Village at the Peaks, seven hotels, five breweries and numerous restaurants, banks, and retail
- Located in the North Metro
   Enterprise Zone, may qualify for
   Business Income Tax Credits or EZ
   Incentives through the Longmont
   Economic Development Partnership