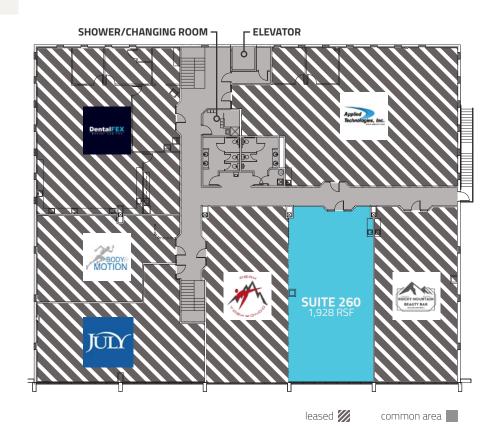

## **TERMS**

| Suite 260:  | 1,928 SF                            |  |
|-------------|-------------------------------------|--|
| Lease Rate: | \$12.50 / SF / NNN                  |  |
| Expenses:   | \$7.02 / SF + Utilities (Est. 2025) |  |
| Available:  | Now                                 |  |

# **PROPERTY FEATURES**

- Elevator access
- Shower/Changing room available for your convenience
- Located in an amenity-rich community, within blocks of Village at the Peaks, seven hotels, five breweries and numerous restaurants, banks, and retail
- Located in the North Metro
   Enterprise Zone, may qualify for
   Business Income Tax Credits or EZ
   Incentives through the Longmont
   Economic Development Partnership