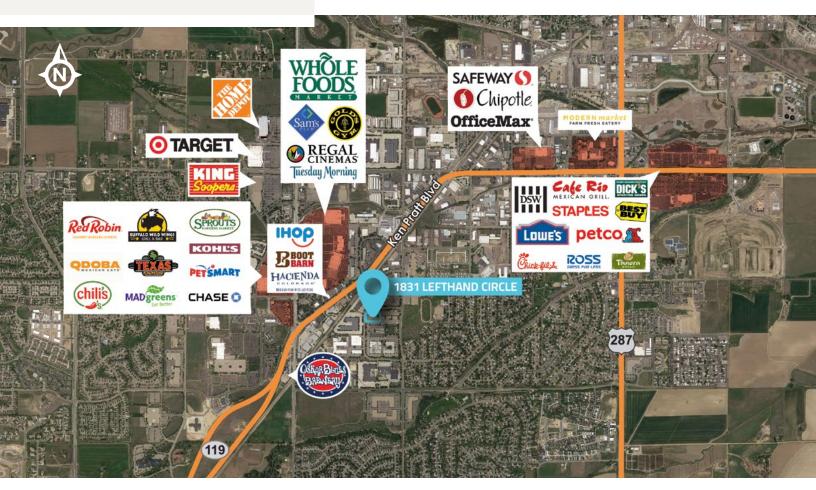

# PROPERTY FEATURES

- **High-Speed Connectivity:** Stay productive with NextLight 1G fiber internet, ensuring lightning-fast and reliable service.
- **Stunning Front-Range Views:** Enjoy breathtaking mountain views that create an inspiring work environment.
- Prime Location with Nearby Amenities:
   Conveniently located near The Village at the Peaks, with access to seven hotels, five breweries, and a wide variety of restaurants, banks, and retail shops.
- Thriving Business Community: Be part of a vibrant, fast-growing area that supports business success and innovation.
- Enterprise Zone Benefits: Situated in the North Metro Enterprise Zone, offering potential eligibility for Business Income Tax Credits and EZ Incentives through the Longmont Economic Development Partnership.