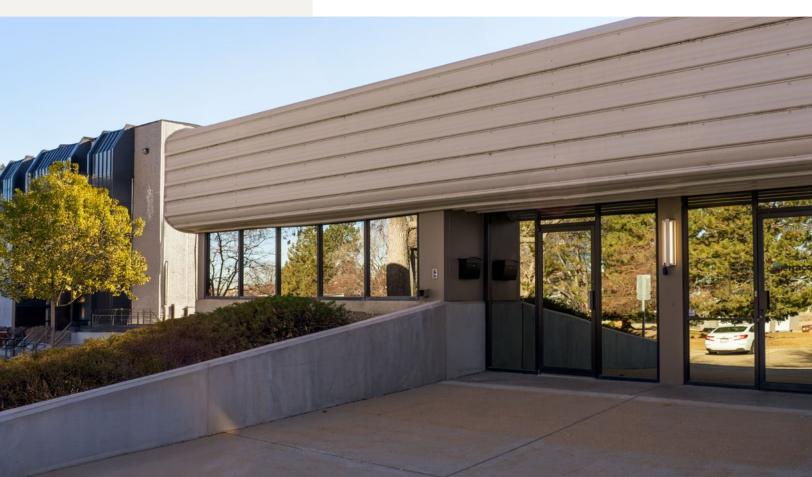

# 1831 LEFTHAND CIRCLE LONGMONT, COLORADO 80501

Discover the perfect blend of functionality and convenience at 1831 Lefthand Circle, Longmont, CO. This end-cap office/flex space is designed to meet the needs of modern businesses, featuring five private offices with windows, a kitchenette, a conference room, a versatile warehouse/production space with a grade-level loading door, and access to the shared restrooms and shower room. Tenants also enjoy access to shared restrooms. Located in the heart of a thriving business community with unparalleled access to local amenities and the North Metro Enterprise Zone, this space offers an exceptional opportunity for businesses to grow and thrive in an inspiring setting with stunning frontrange views.