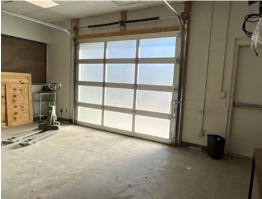

# 1831 LEFTHAND CIRCLE LONGMONT, COLORADO 80501

Discover the perfect blend of functionality and convenience at 1831 Lefthand Circle, Longmont, CO. This end-cap office/flex space is designed to meet the needs of modern businesses, featuring five private offices with windows, a kitchenette, a conference room, a versatile warehouse/production space with a grade-level loading door, and access to the shared restrooms and shower room. Tenants also enjoy access to shared restrooms. Located in the heart of a thriving business community with unparalleled access to local amenities and the North Metro Enterprise Zone, this space offers an exceptional opportunity for businesses to grow and thrive in an inspiring setting with stunning frontrange views.