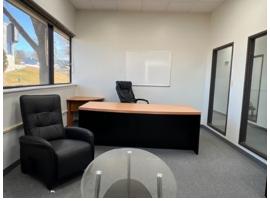

# 1831 LEFTHAND CIRCLE LONGMONT, COLORADO 80501

Discover the perfect blend of functionality and convenience at 1831 Lefthand Circle, Longmont, CO. This end-cap office/flex space is designed to meet the needs of modern businesses, featuring five private offices with windows, a kitchenette, a conference room, a versatile warehouse/production space with a grade-level loading door, and access to the shared restrooms and shower room. Tenants also enjoy access to shared restrooms. Located in the heart of a thriving business community with unparalleled access to local amenities and the North Metro Enterprise Zone, this space offers an exceptional opportunity for businesses to grow and thrive in an inspiring setting with stunning frontrange views.