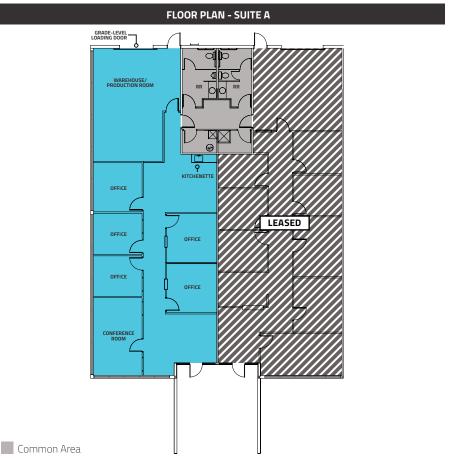

# 1831 LEFTHAND CIRCLE LONGMONT, COLORADO 80501

Discover the perfect blend of functionality and convenience at 1831 Lefthand Circle, Longmont, CO. This end-cap office/flex space is designed to meet the needs of modern businesses, featuring five private offices with windows, a kitchenette, a conference room, a versatile warehouse/production space with a grade-level loading door, and access to the shared restrooms and shower room. Tenants also enjoy access to shared restrooms. Located in the heart of a thriving business community with unparalleled access to local amenities and the North Metro Enterprise Zone, this space offers an exceptional opportunity for businesses to grow and thrive in an inspiring setting with stunning frontrange views.

# **TERMS**

| Suite A:    | 2,400 SF                            |
|-------------|-------------------------------------|
| Lease Rate: | \$13.50 / SF / NNN                  |
| Expenses:   | \$9.92 / SF + Utilities (Est. 2025) |
| Available:  | Now                                 |