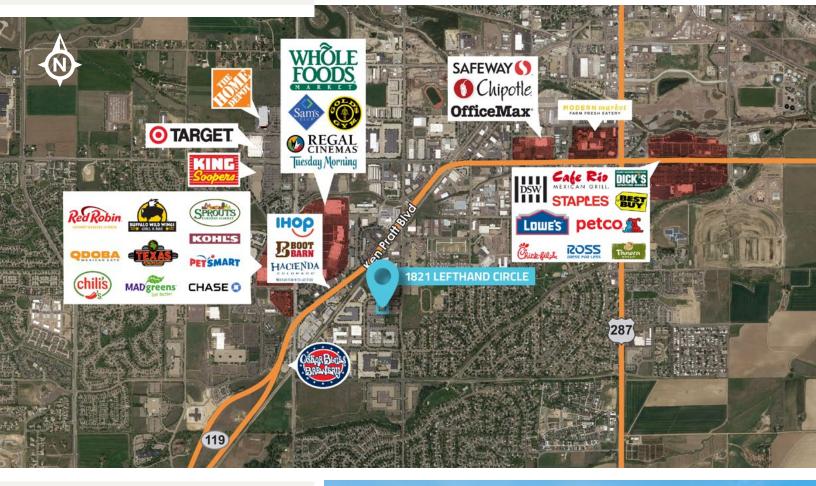

## WAREHOUSE **& PRODUCTION** SPACE FOR LEASE **1821 LEFTHAND CIRCLE** LONGMONT, COLORADO 80501

Versatile warehouse and production space at 1821 Lefthand Circle, featuring open warehouse with optional racking systems, breakroom, in-suite restrooms, floor drains, 16' clear height, and one dock. Enjoy NextLight fiber, nearby amenities like Village at the Peaks, breweries, and restaurants, plus potential EZ Incentives through the North Metro Enterprise Zone.

## **PROPERTY FEATURES**

- Large open warehouse with racking systems available. Space includes a breakroom, in-suite restrooms, and floor drains.
- 1 dock
- 16' foot clear height
- NextLight fiber
- Located in an amenity-rich community, within walking distance of Village at the Peaks, seven hotels, five breweries, and numerous restaurants, banks and retail.
- Located in the North Metro Enterprise Zone, may qualify for Business Income Tax Credits or EZ Incentives through the Longmont Economic Development Partnership