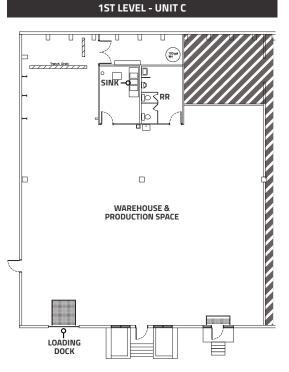

## **TERMS**

Unit C Size:

Lease Rate:

Expenses:

Available:

4,660 SF

\$12.50 / SF / NNN

\$8.48 / SF + Utilities (Est. 2025)

## **PROPERTY FEATURES**

- Large open warehouse with racking systems available. Space includes a breakroom, in-suite restrooms, and floor drains.
- 1 dock
- 16' foot clear height
- NextLight fiber
- Located in an amenity-rich community, within walking distance of Village at the Peaks, seven hotels, five breweries, and numerous restaurants, banks and retail.
- Located in the North Metro Enterprise Zone, may qualify for Business Income Tax Credits or EZ Incentives through the Longmont Economic Development Partnership