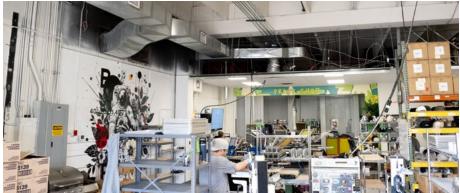

## **PROPERTY FEATURES**

- Large open warehouse with racking systems available. Space includes a breakroom, in-suite restrooms, and floor drains.
- 1 dock
- 16' foot clear height
- NextLight fiber
- Located in an amenity-rich community, within walking distance of Village at the Peaks, seven hotels, five breweries, and numerous restaurants, banks and retail.
- Located in the North Metro Enterprise Zone, may qualify for Business Income Tax Credits or EZ Incentives through the Longmont Economic Development Partnership