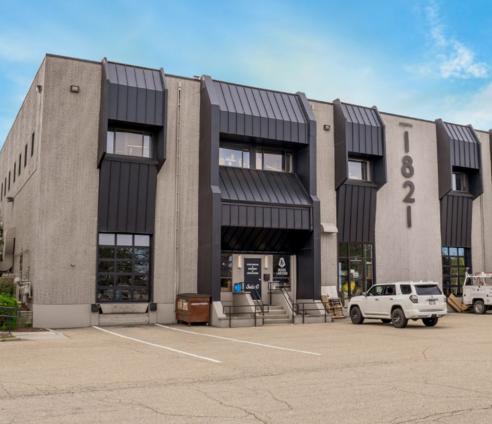

## WAREHOUSE **& PRODUCTION** SPACE FOR LEASE **1821 LEFTHAND CIRCLE** LONGMONT, COLORADO 80501

Versatile warehouse and production space at 1821 Lefthand Circle, featuring open warehouse with optional racking systems, breakroom, in-suite restrooms, floor drains, 16' clear height, and one dock. Enjoy NextLight fiber, nearby amenities like Village at the Peaks, breweries, and restaurants, plus potential EZ Incentives through the North Metro Enterprise Zone.