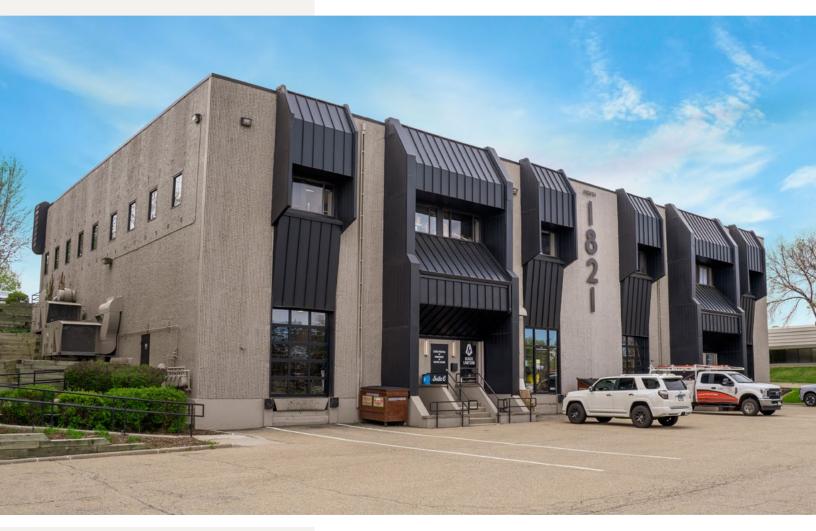

## WAREHOUSE **& PRODUCTION** SPACE FOR LEASE **1821 LEFTHAND CIRCLE** LONGMONT, COLORADO 80501

Versatile warehouse and production space at 1821 Lefthand Circle, featuring open warehouse with optional racking systems, breakroom, in-suite restrooms, floor drains, 16' clear height, and one dock. Enjoy NextLight fiber, nearby amenities like Village at the Peaks, breweries, and restaurants, plus potential EZ Incentives through the North Metro Enterprise Zone.