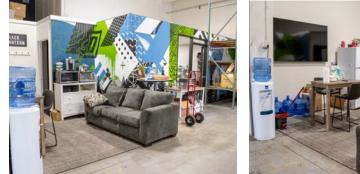

## WAREHOUSE **& PRODUCTION** SPACE FOR LEASE **1821 LEFTHAND CIRCLE** LONGMONT, COLORADO 80501

Versatile warehouse and production space at 1821 Lefthand Circle, featuring open warehouse with optional racking systems, breakroom, in-suite restrooms, floor drains, 16' clear height, and one dock. Enjoy NextLight fiber, nearby amenities like Village at the Peaks, breweries, and restaurants, plus potential EZ Incentives through the North Metro Enterprise Zone.

## **PROPERTY FEATURES**

- Large open warehouse with racking systems available. Space includes a breakroom, in-suite restrooms, and floor drains.
- 1 dock
- 16' foot clear height
- NextLight fiber
- Located in an amenity-rich community, within walking distance of Village at the Peaks, seven hotels, five breweries, and numerous restaurants, banks and retail.
- Located in the North Metro Enterprise Zone, may qualify for Business Income Tax Credits or EZ Incentives through the Longmont Economic Development Partnership