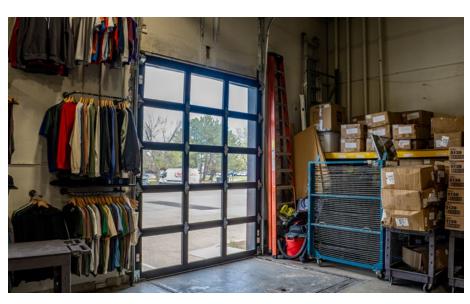

## **PROPERTY FEATURES**

- Large open warehouse with racking systems available. Space includes a breakroom, in-suite restrooms, and floor drains.
- 1 dock
- 16' foot clear height
- NextLight fiber
- Located in an amenity-rich community, within walking distance of Village at the Peaks, seven hotels, five breweries, and numerous restaurants, banks and retail.
- Located in the North Metro Enterprise Zone, may qualify for Business Income Tax Credits or EZ Incentives through the Longmont Economic Development Partnership