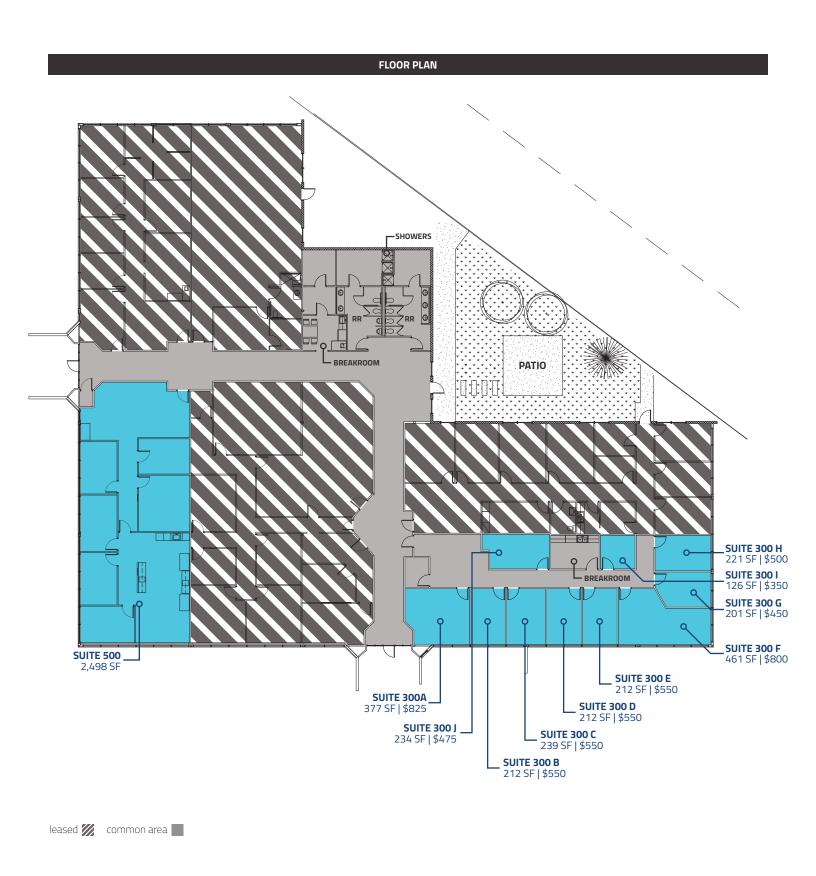

## **TERMS**

| SUITE        | SIZE (RSF) | LEASE RATE                                                      |
|--------------|------------|-----------------------------------------------------------------|
| Suite 300 A: | 377        | \$825/M0 MG*                                                    |
| Suite 300 B: | 212        | \$550/M0 MG*                                                    |
| Suite 300 C: | 239        | \$550/M0 MG*                                                    |
| Suite 300 D: | 212        | \$550/M0 MG*                                                    |
| Suite 300 E: | 212        | \$550/M0 MG*                                                    |
| Suite 300 F: | 461        | \$800/M0 MG*                                                    |
| Suite 300 G: | 201        | \$450/M0 MG*                                                    |
| Suite 300 H: | 221        | \$500/M0 MG*                                                    |
| Suite 300 I: | 126        | \$350/M0 MG*                                                    |
| Suite 300 J: | 234        | \$475/MO MG*                                                    |
| Suite 500:   | 2,498      | \$13.50 / SF / NNN<br>Exp. \$10.59 / SF + Utilities (Est. 2025) |