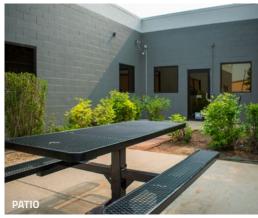

## 1375 KEN PRATT BOULEVARD LONGMONT, COLORADO 80501

Highly functional single offices and office suites available for lease at 1375 Ken Pratt Blvd in Longmont. These offices and office suites offer a professional and comfortable environment, perfectly suited for businesses in need of a versatile workspace. Tenants have access to shared amenities including a breakroom, showers, and an outdoor patio. Take advantage of this opportunity to secure an office space that meets your needs.

## **PROPERTY FEATURES**

- Corner office suite and single offices in a prime location
- Access to shared amenities including a breakroom, showers, and outdoor patio
- Professional and functional work environment
- Versatile spaces suitable for various business needs
- Proximity to local amenities and services