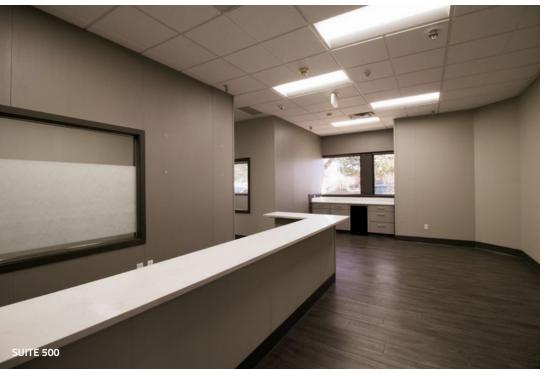

## 1375 KEN PRATT BOULEVARD LONGMONT, COLORADO 80501

Highly functional single offices and office suites available for lease at 1375 Ken Pratt Blvd in Longmont. These offices and office suites offer a professional and comfortable environment, perfectly suited for businesses in need of a versatile workspace. Tenants have access to shared amenities including a breakroom, showers, and an outdoor patio. Take advantage of this opportunity to secure an office space that meets your needs.

## **TERMS**

| SUITE        | SIZE (RSF) | LEASE RATE                                                      |
|--------------|------------|-----------------------------------------------------------------|
| Suite 300 A: | 377        | \$825/M0 MG*                                                    |
| Suite 300 B: | 212        | \$550/M0 MG*                                                    |
| Suite 300 C: | 239        | \$550/M0 MG*                                                    |
| Suite 300 D: | 212        | \$550/M0 MG*                                                    |
| Suite 300 E: | 212        | \$550/M0 MG*                                                    |
| Suite 300 F: | 461        | \$800/M0 MG*                                                    |
| Suite 300 G: | 201        | \$450/M0 MG*                                                    |
| Suite 300 H: | 221        | \$500/M0 MG*                                                    |
| Suite 300 I: | 126        | \$350/M0 MG*                                                    |
| Suite 300 J: | 234        | \$475/MO MG*                                                    |
| Suite 500:   | 2,498      | \$13.50 / SF / NNN<br>Exp. \$10.59 / SF + Utilities (Est. 2025) |