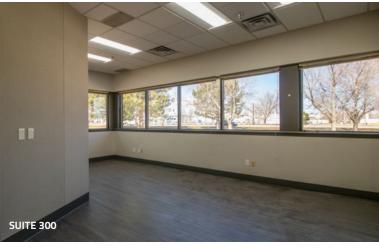

## 1375 KEN PRATT BOULEVARD LONGMONT, COLORADO 80501

Highly functional single offices and office suites available for lease at 1375 Ken Pratt Blvd in Longmont. These offices and office suites offer a professional and comfortable environment, perfectly suited for businesses in need of a versatile workspace. Tenants have access to shared amenities including a breakroom, showers, and an outdoor patio. Take advantage of this opportunity to secure an office space that meets your needs.

## **TERMS**

| SUITE        | SIZE (RSF) | LEASE RATE                                                      |
|--------------|------------|-----------------------------------------------------------------|
| Suite 300 A: | 377        | \$825/M0 MG*                                                    |
| Suite 300 B: | 212        | \$550/M0 MG*                                                    |
| Suite 300 C: | 239        | \$550/M0 MG*                                                    |
| Suite 300 D: | 212        | \$550/M0 MG*                                                    |
| Suite 300 E: | 212        | \$550/M0 MG*                                                    |
| Suite 300 F: | 461        | \$800/M0 MG*                                                    |
| Suite 300 G: | 201        | \$450/M0 MG*                                                    |
| Suite 300 H: | 221        | \$500/M0 MG*                                                    |
| Suite 300 I: | 126        | \$350/M0 MG*                                                    |
| Suite 300 J: | 234        | \$475/MO MG*                                                    |
| Suite 500:   | 2,498      | \$13.50 / SF / NNN<br>Exp. \$10.59 / SF + Utilities (Est. 2025) |