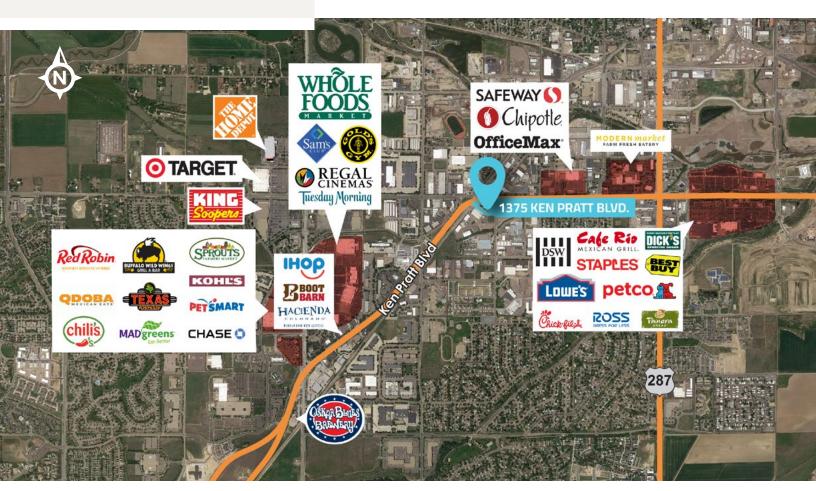

## 1375 KEN PRATT BOULEVARD LONGMONT, COLORADO 80501

Highly functional single offices and office suites available for lease at 1375 Ken Pratt Blvd in Longmont. These offices and office suites offer a professional and comfortable environment, perfectly suited for businesses in need of a versatile workspace. Tenants have access to shared amenities including a breakroom, showers, and an outdoor patio. Take advantage of this opportunity to secure an office space that meets your needs.

## **PROPERTY FEATURES**

- Corner office suite and single offices in a prime location
- Access to shared amenities including a breakroom, showers, and outdoor patio
- Professional and functional work environment
- Versatile spaces suitable for various business needs
- Proximity to local amenities and services