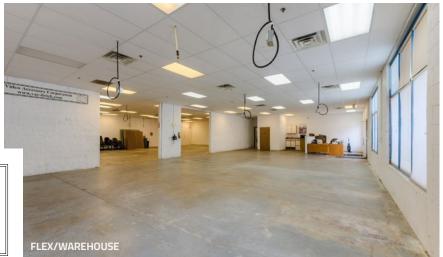

# FLEX/WAREHOUSE BUILDING - 12,876 SF

Call us for more information and to set up a tour.