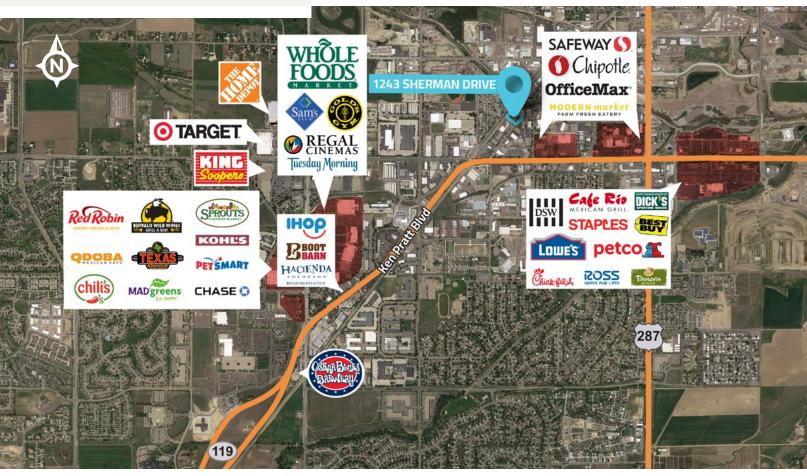

# FLEX/WAREHOUSE & OFFICE SPACE FOR LEASE

1243 SHERMAN DRIVE LONGMONT, COLORADO 80501

Discover the versatility of 1243 Sherman Drive, an ideal space for industrial, flex, or clean automotive uses in Southwest Longmont. Boasting easy access to Highway 119/Ken Pratt Boulevard, this property offers flexible suite sizes, secure fenced parking and yard, and convenience to local amenities. With multiple grade-level overhead doors, it's tailored for various industrial needs.

# **PROPERTY FEATURES**

- Secure Fenced Parking Lot
- Flexible suite sizes
- Multiple grade level OH doors
- Convenient location close to amenities