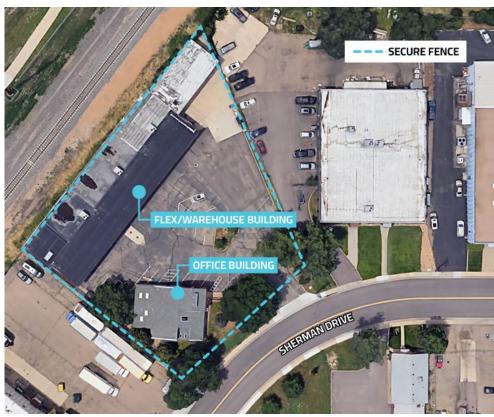

# FLEX/WAREHOUSE & OFFICE SPACE FOR LEASE

1243 SHERMAN DRIVE LONGMONT, COLORADO 80501

Discover the versatility of 1243 Sherman Drive, an ideal space for industrial, flex, or clean automotive uses in Southwest Longmont. Boasting easy access to Highway 119/Ken Pratt Boulevard, this property offers flexible suite sizes, secure fenced parking and yard, and convenience to local amenities. With multiple grade-level overhead doors, it's tailored for various industrial needs.

# **PROPERTY FEATURES**

- Secure Fenced Parking Lot
- Flexible suite sizes
- Multiple grade level OH doors
- Convenient location close to amenities

# **OFFICE BUILDING - 3,183 SF**

# FLEX/WAREHOUSE BUILDING - 12,876 SF

Call us for more information and to set up a tour.