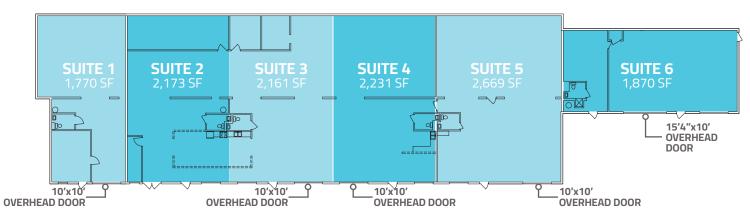

Call us for more information and to set up a tour.

Owned & Operated

| п |    |   | Λ | Л  | C |
|---|----|---|---|----|---|
|   | ┖. | П |   | VΙ | 3 |

Office Space: 3,183 SF

Flex/Warehouse: 12,876 SF (Divisible to 1,770 SF)

# FLEX/WAREHOUSE BUILDING - 12,876 SF

Call us for more information and to set up a tour.