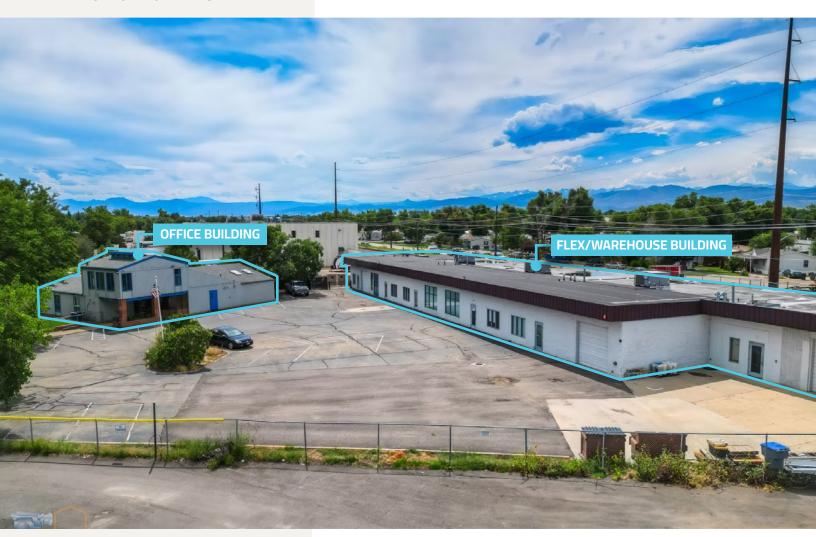

# FLEX/WAREHOUSE & OFFICE SPACE FOR LEASE

1243 SHERMAN DRIVE LONGMONT, COLORADO 80501

Discover the versatility of 1243 Sherman Drive, an ideal space for industrial, flex, or clean automotive uses in Southwest Longmont. Boasting easy access to Highway 119/Ken Pratt Boulevard, this property offers flexible suite sizes, secure fenced parking and yard, and convenience to local amenities. With multiple grade-level overhead doors, it's tailored for various industrial needs.

# **PROPERTY FEATURES**

- Secure Fenced Parking Lot
- Flexible suite sizes
- Multiple grade level OH doors
- Convenient location close to amenities

# **OFFICE BUILDING - 3,183 SF**

# FLEX/WAREHOUSE BUILDING - 12,876 SF

Call us for more information and to set up a tour.