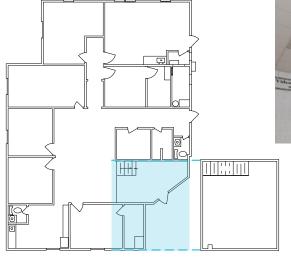

lean automotive uses in Southwest Longmont. Boasting easy access to Highway 119/Ken Pratt Boulevard, this property offers flexible suite sizes, secure fenced parking and yard, and convenience to local amenities. With multiple grade-level overhead doors, it's tailored for various industrial needs.

Call us for more information and to set up a tour.



Owned & Operated



| п |    |   | Λ | Л  | C |
|---|----|---|---|----|---|
|   | ┖. | П |   | VΙ | 3 |

Office Space: 3,183 SF

Flex/Warehouse: 12,876 SF (Divisible to 1,770 SF)

Lease Rate: \$14.50 / SF / NNN

Expenses: \$7.79 / SF + Utilities (Est. 2024)

# **PROPERTY FEATURES**

- Secure Fenced Parking Lot
- Flexible suite sizes
- Multiple grade level OH doors
- Convenient location close to amenities





# **OFFICE BUILDING - 3,183 SF**





# FLEX/WAREHOUSE BUILDING - 12,876 SF













Call us for more information and to set up a tour.



### **HUNTER BARTO**

**Senior Vice President** 

303.945.2016 hbarto@deancallan.com

# DRYDEN DUNSMORE Senior Associate

303.945.2019 dryden@deancallan.com

# DEAN CALLAN & COMPANY, INC.

1510 28th Street, Suite 200 Boulder, Colorado 80303 303.449.1420 | www.deancallan.com



All information furnished regarding this property is obtained from sources deemed reliable. Dean Callan & Company, Inc. makes no representation, guarantee or warranty, expressed or implied, as to the accuracy thereof.