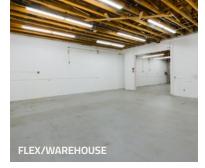

# FLEX/WAREHOUSE BUILDING - 12,876 SF

Call us for more information and to set up a tour.