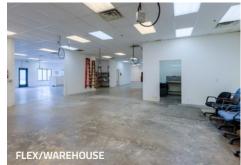

# FLEX/WAREHOUSE BUILDING - 12,876 SF

Call us for more information and to set up a tour.