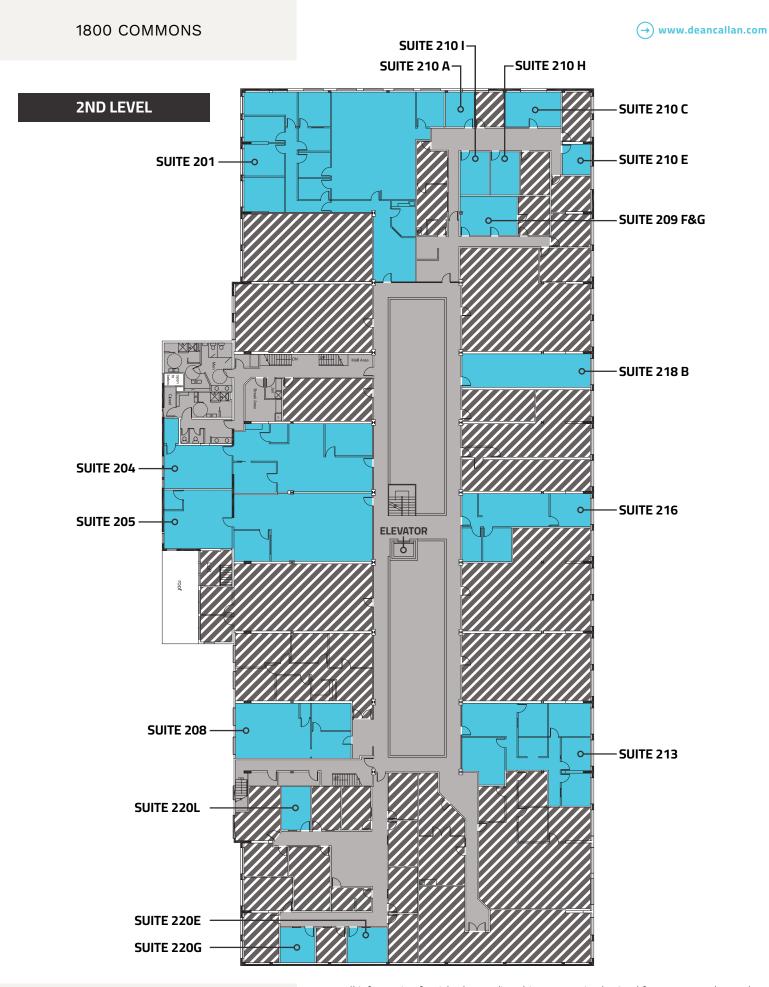

- Regular janitorial for all common areas
- Hi-speed internet available

Call us for more information and to set up a tour.

Owned & Operated

| AVAILABLE |       |                                                                          |  |
|-----------|-------|--------------------------------------------------------------------------|--|
| SUITE     | SIZE  | MODIFIED GROSS (MG) Tenants are responsible for utilities and janitorial |  |
| 101       | 2,356 | \$6,250/MO MG                                                            |  |
| 201       | 3,084 | \$6,975/MO MG                                                            |  |
| 204       | 1,600 | \$3,650/MO MG                                                            |  |
| 205       | 1,660 | \$3,750/MO MG                                                            |  |
| 208       | 805   | \$1,600/M0 MG                                                            |  |
| 209 F&G   | 284   | \$550/MO MG                                                              |  |
| 210 A     | 141   | \$500/M0 MG                                                              |  |
| 210 C     | 250   | \$800/M0 MG                                                              |  |
| 210 E     | 125   | \$500/M0 MG                                                              |  |
| 210 H     | 160   | \$350/M0 MG                                                              |  |
| 210       | 164   | \$350/M0 MG                                                              |  |
| 213       | 1,326 | \$3,250/MO MG                                                            |  |
| 216       | 760   | \$1,500/MO MG                                                            |  |
| 218 B     | 595   | \$1,050/MO MG                                                            |  |
| 220 E     | 191   | \$375/M0 MG                                                              |  |
| 220 G     | 169   | \$350/M0 MG                                                              |  |
| 220 L     | 163   | \$350/M0 MG                                                              |  |
| 303       | 717   | \$1,950/MO MG                                                            |  |
| 304       | 717   | \$1,950/MO MG                                                            |  |
| 305       | 717   | \$1,950/MO MG                                                            |  |
| 309       | 717   | \$1,950/MO MG                                                            |  |
| 310       | 717   | \$1,950/MO MG                                                            |  |