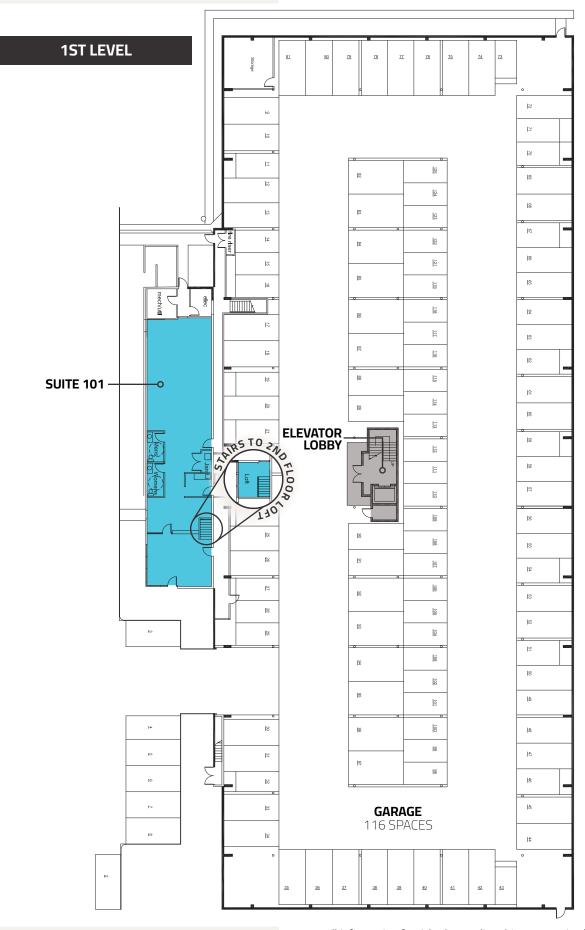

- Regular janitorial for all common areas
- Hi-speed internet available

Call us for more information and to set up a tour.

Owned & Operated

| AVAILABLE |       |                                                                          |  |
|-----------|-------|--------------------------------------------------------------------------|--|
| SUITE     | SIZE  | MODIFIED GROSS (MG) Tenants are responsible for utilities and janitorial |  |
| 101       | 2,356 | \$6,250/MO MG                                                            |  |
| 201       | 3,084 | \$6,975/MO MG                                                            |  |
| 204       | 1,600 | \$3,650/MO MG                                                            |  |
| 205       | 1,660 | \$3,750/MO MG                                                            |  |
| 208       | 805   | \$1,600/M0 MG                                                            |  |
| 209 F&G   | 284   | \$550/MO MG                                                              |  |
| 210 A     | 141   | \$500/M0 MG                                                              |  |
| 210 C     | 250   | \$800/M0 MG                                                              |  |
| 210 E     | 125   | \$500/M0 MG                                                              |  |
| 210 H     | 160   | \$350/M0 MG                                                              |  |
| 210       | 164   | \$350/M0 MG                                                              |  |
| 213       | 1,326 | \$3,250/MO MG                                                            |  |
| 216       | 760   | \$1,500/MO MG                                                            |  |
| 218 B     | 595   | \$1,050/MO MG                                                            |  |
| 220 E     | 191   | \$375/M0 MG                                                              |  |
| 220 G     | 169   | \$350/M0 MG                                                              |  |
| 220 L     | 163   | \$350/M0 MG                                                              |  |
| 303       | 717   | \$1,950/MO MG                                                            |  |
| 304       | 717   | \$1,950/MO MG                                                            |  |
| 305       | 717   | \$1,950/MO MG                                                            |  |
| 309       | 717   | \$1,950/MO MG                                                            |  |
| 310       | 717   | \$1,950/MO MG                                                            |  |