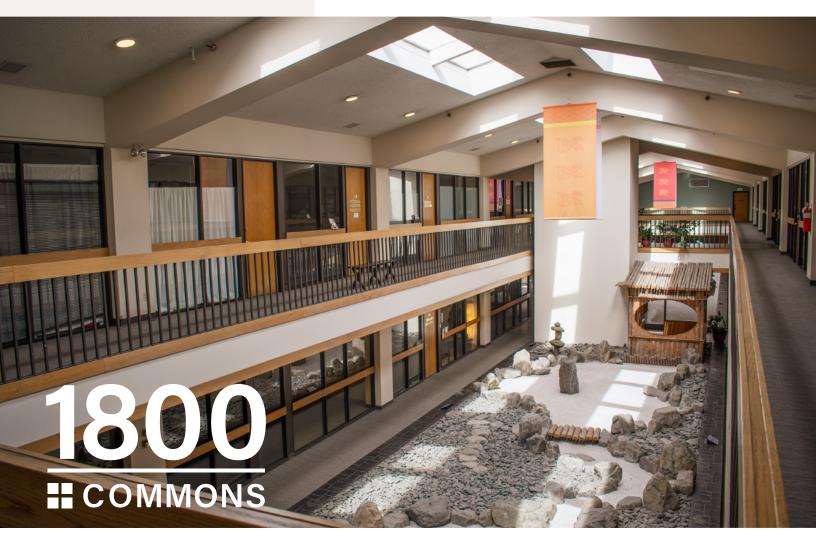

# **SMALL SUITES & SINGLE OFFICES FOR LEASE**

**1800 30TH STREET BOULDER, COLORADO 80301** 

**Private Office Suites Available!** 1800 Commons is in a central Boulder location within fantastic proximity to many of Boulder's most popular amenities. Tenants have access to two conference rooms, a common area breakroom, shared bathrooms, showers, and ample covered parking. A convenient option for the local professional.