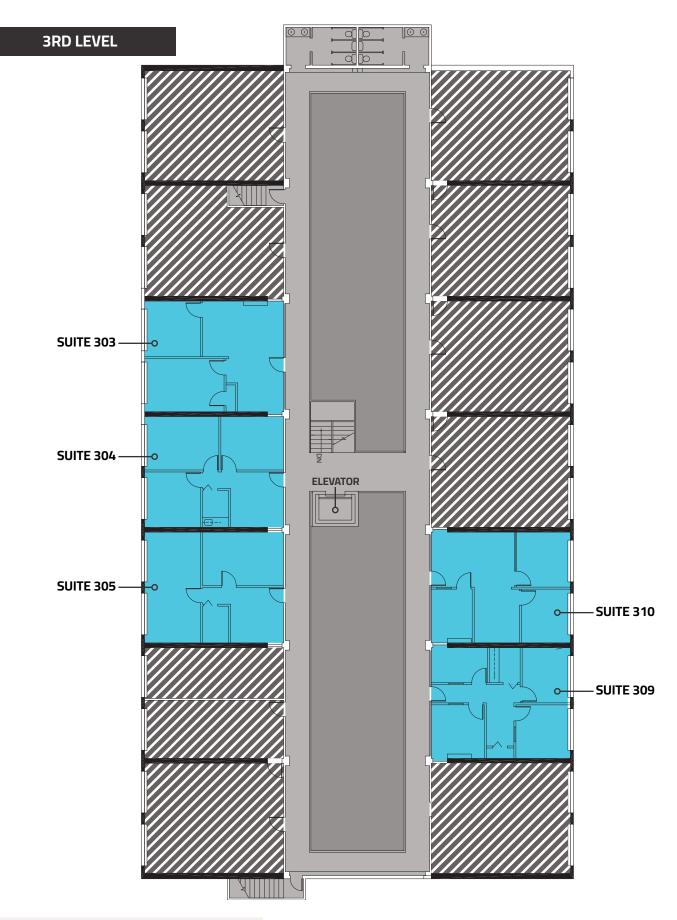

- Regular janitorial for all common areas
- Hi-speed internet available

Call us for more information and to set up a tour.

Owned & Operated

| AVAILABLE |       |                                                                          |  |
|-----------|-------|--------------------------------------------------------------------------|--|
| SUITE     | SIZE  | MODIFIED GROSS (MG) Tenants are responsible for utilities and janitorial |  |
| 101       | 2,356 | \$6,250/MO MG                                                            |  |
| 201       | 3,084 | \$6,975/MO MG                                                            |  |
| 204       | 1,600 | \$3,650/MO MG                                                            |  |
| 205       | 1,660 | \$3,750/MO MG                                                            |  |
| 208       | 805   | \$1,600/M0 MG                                                            |  |
| 209 F&G   | 284   | \$550/MO MG                                                              |  |
| 210 A     | 141   | \$500/M0 MG                                                              |  |
| 210 C     | 250   | \$800/M0 MG                                                              |  |
| 210 E     | 125   | \$500/M0 MG                                                              |  |
| 210 H     | 160   | \$350/M0 MG                                                              |  |
| 210       | 164   | \$350/M0 MG                                                              |  |
| 213       | 1,326 | \$3,250/MO MG                                                            |  |
| 216       | 760   | \$1,500/MO MG                                                            |  |
| 218 B     | 595   | \$1,050/MO MG                                                            |  |
| 220 E     | 191   | \$375/M0 MG                                                              |  |
| 220 G     | 169   | \$350/M0 MG                                                              |  |
| 220 L     | 163   | \$350/M0 MG                                                              |  |
| 303       | 717   | \$1,950/MO MG                                                            |  |
| 304       | 717   | \$1,950/MO MG                                                            |  |
| 305       | 717   | \$1,950/MO MG                                                            |  |
| 309       | 717   | \$1,950/MO MG                                                            |  |
| 310       | 717   | \$1,950/MO MG                                                            |  |