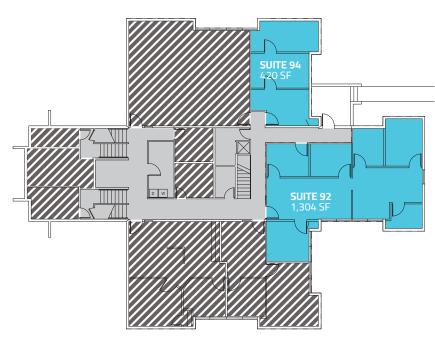

## TERMS

| Suite 92:   | 1,304 SF                                                        |  |
|-------------|-----------------------------------------------------------------|--|
| Suite 94:   | 420 SF                                                          |  |
| Suite 103:  | 1,824 SF                                                        |  |
| Suite 105:  | 1,475 SF                                                        |  |
| Suite 201:  | 1,344 SF                                                        |  |
| Lease Rate: | \$13.00 / SF / NNN                                              |  |
| Expenses:   | \$7.49 / SF (Excludes Utilities and Suite Janitorial) Est. 2023 |  |