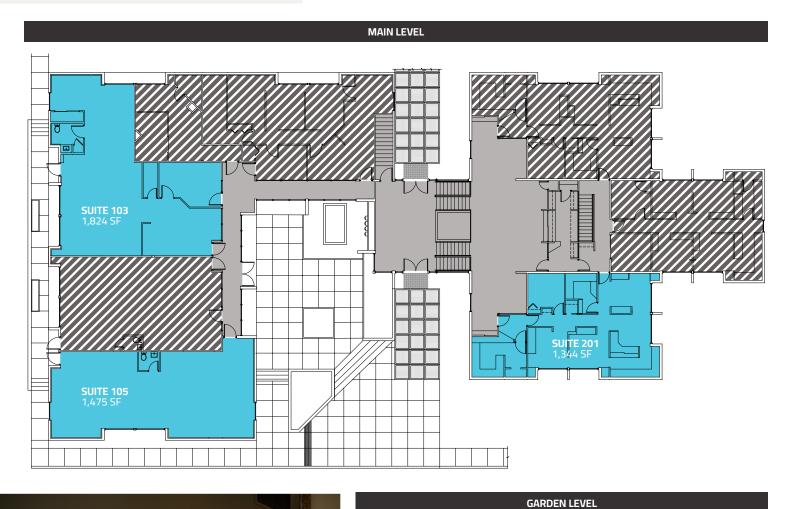

## TERMS

| Suite 92:   | 1,304 SF                                                        |  |
|-------------|-----------------------------------------------------------------|--|
| Suite 94:   | 420 SF                                                          |  |
| Suite 103:  | 1,824 SF                                                        |  |
| Suite 105:  | 1,475 SF                                                        |  |
| Suite 201:  | 1,344 SF                                                        |  |
| Lease Rate: | \$13.00 / SF / NNN                                              |  |
| Expenses:   | \$7.49 / SF (Excludes Utilities and Suite Janitorial) Est. 2023 |  |