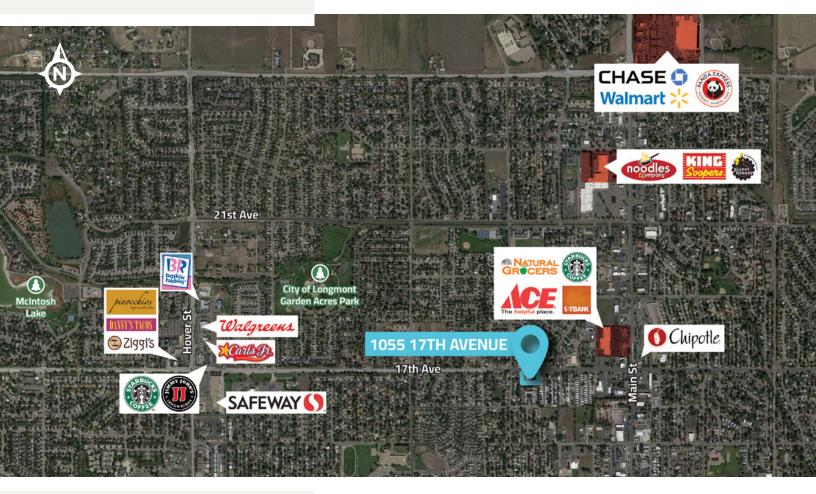

# **PROFESSIONAL & MEDICAL OFFICE SPACE FOR LEASE** 1055 17TH AVENUE LONGMONT, COLORADO 80501

Professional office and medical office suites available for lease! Located in central Longmont, 1055 17th Avenue is surrounded by residential making its location a great opportunity for new and continued business. Under new ownership with renovations underway.