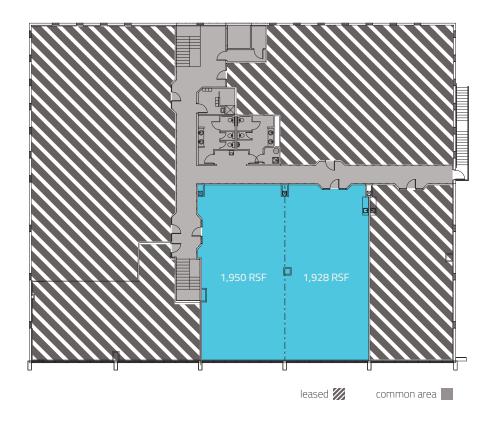

# **TERMS**

| Available Space: | 1,928-3,878 SF                      |  |
|------------------|-------------------------------------|--|
| Lease Rate:      | \$13.50 / SF / NNN                  |  |
| Expenses:        | \$4.23 / SF + Utilities (Est. 2023) |  |
| Available:       | Now                                 |  |