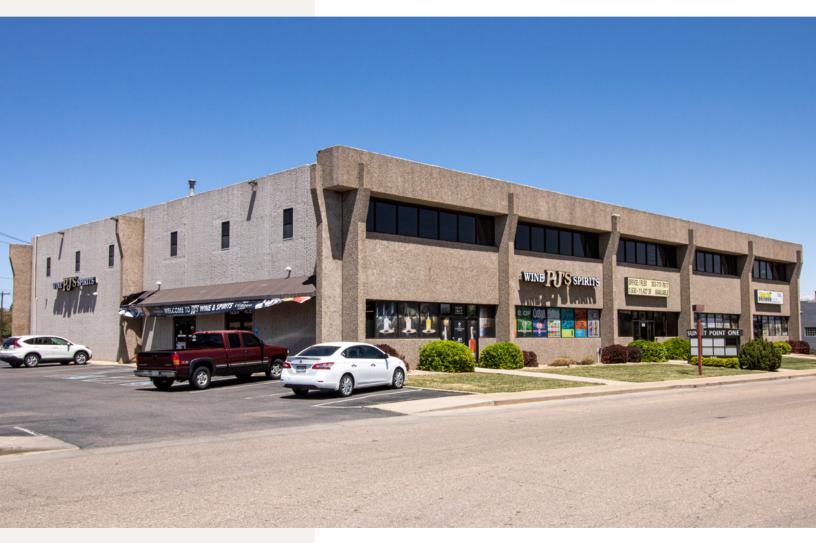

# OFFICE/COMMERCIAL SPACE FOR LEASE

665 FRONTAGE ROAD LONGMONT, COLORADO 80501

2nd floor Office/Commercial space located in a well-established property with great visibility at the busy intersection of South Sunset and Ken Pratt Boulevard in south Longmont.

The space is currently white-boxed which provides a new tenant with versatility. Recent renovations to the property have been completed, and exterior renovations planned.

Call us for more information and to set up a tour.