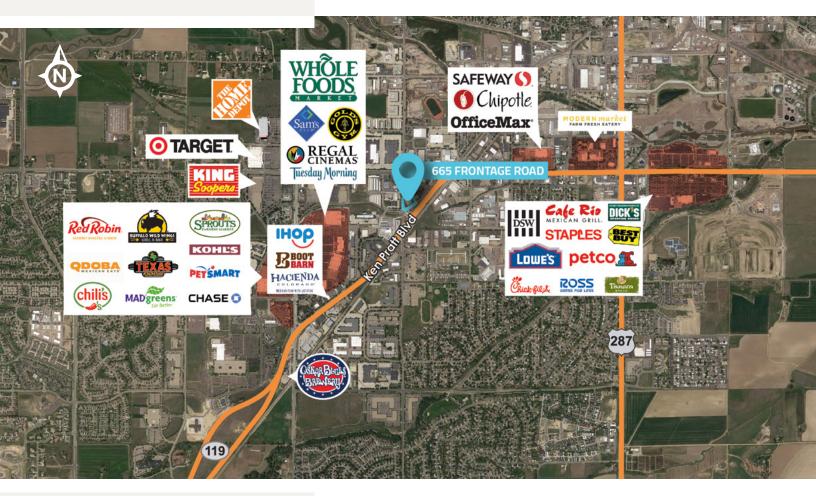

# OFFICE/COMMERCIAL SPACE FOR LEASE

665 FRONTAGE ROAD LONGMONT, COLORADO 80501

2nd floor Office/Commercial space located in a well-established property with great visibility at the busy intersection of South Sunset and Ken Pratt Boulevard in south Longmont.

# **PROPERTY FEATURES**

- Located in an amenity-rich community, within blocks of Village at the Peaks, seven hotels, five breweries and numerous restaurants, banks, and retail
- Located in the North Metro
   Enterprise Zone, may qualify for
   Business Income Tax Credits or EZ
   Incentives through the Longmont
   Economic Development Partnership