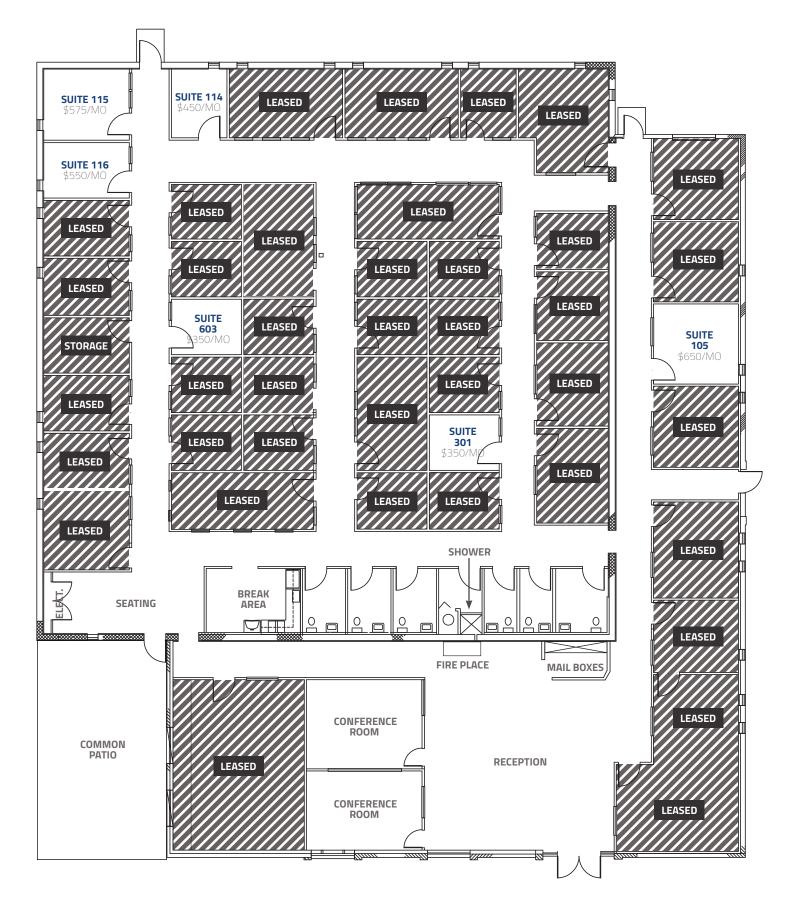

## SINGLE OFFICES FOR LEASE KEN PRATT COMMONS

601 SOUTH BOWEN STREET LONGMONT, COLORADO 80501

**Private Office Suites Available!** Ken Pratt Commons is a newly renovated office building in stellar location with single office spaces for lease. Tenants have access to two conference rooms, a common area breakroom, individual bathrooms, shower, common outdoor patio, and ample parking. **A convenient option for the local professional.** 