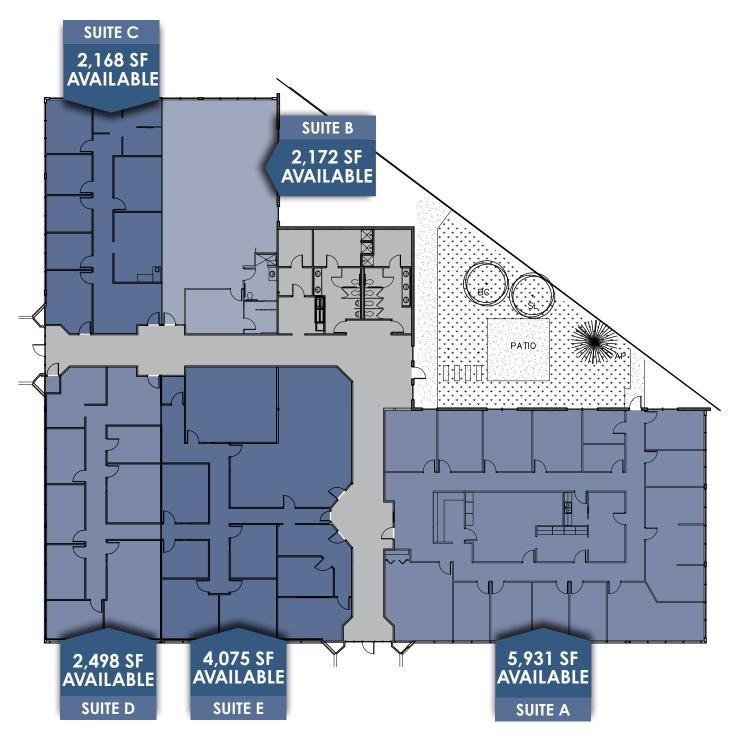

## **OFFICE SPACE FOR LEASE**

1375 Ken Pratt Boulevard, Longmont, Colorado

| AVAILABILITY    |                        |
|-----------------|------------------------|
| SPACE AVAILABLE | 16,844 RSF (DIVISIBLE) |
| LEASE RATE      | \$13.50 / RSF / NNN    |
| EXPENSES        | \$7.68 / SF / NNN      |
| PARKING         | 5.34:1,000 SF          |