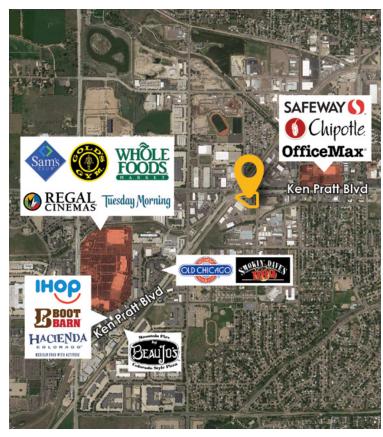

## **PROPERTY FEATURES**

- Finished office space
- Located in the North Metro Enterprise Zone, may qualify for Business Income Tax Credits or EZ Incentives through The Longmont Economic Development Partnership
- In the direct vicinity of Village at the Peaks and amenities such as Whole Foods, Gold's Gym, Sam's Club, Regal Cinema and Safeway.
- Complete interior/exterior renovation coming soon.
- Common area showers, and exterior patios